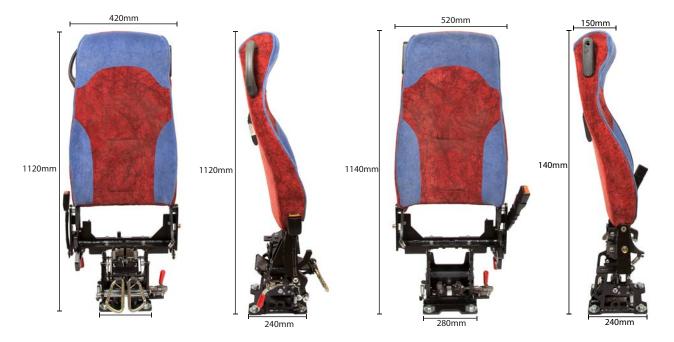

## NMI MAGIC SEAT TECHNICAL DATA

## FEATURES

- Weight 14kg Window seat Weight 20kg - Wheelchair seat
- Fully tested with a variety of different seat manufacturers
- Secured to the floor with the NMI floor pocket system

**NOTE 1** It is not possible to test every configuration of seat width, accessory combination, leg height, position and type or seat belt requirement. Therefore compliance can not be assumed where there is deviation from the standard supply or assembly method. Advantages of the product may be lost if insufficient consideration is given to the installation method. **2** Full compliance to seat belt anchorage regulations can only be achived through in vehicle testing. **3** Product improvement may affect specifications. **4** Any dimensions given are for the purpose of guidance only.