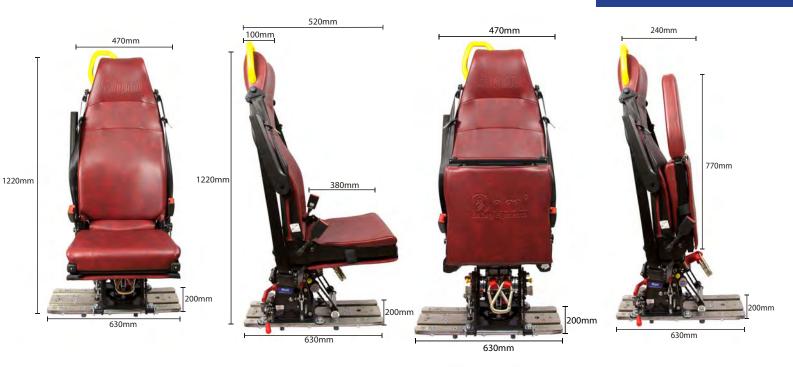

#### ■Weight 47kg

- A tested back and headrest support solution for wheelchair users
- Easy glide and rotate system
- Maintains seating capacity whilst transporting wheelchair users
- Optional accessories include armrests and grab handle

## DIMENSIONS

**NOTE 1** It is not possible to test every configuration of seat width, accessory combination, leg height, position and type or seat belt requirement. Therefore compliance can not be assumed where there is deviation from the standard supply or assembly method. Advantages of the product may be lost if insuffcient consideration is given to the installation method. **2** Full compliance to seat belt anchorage regulations can only be achived through in vehicle testing. **3** Product improvement may affect specifications. **4** Any dimensions given are for the purpose of guidance only.