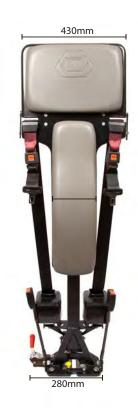

#### **FEATURES**

- Weight 23kg
- Wheelchair solution in combination with floor pockets and shoes for bariatric wheelchair securement
- Integrated full harness
- Provides back and headrest support for wheelchair users
- Mounted on NMI Floor Pocket for extra safety & ease of use
- ■Variable height to better suit the user's needs

### DIMENSIONS

Height Adjustable 1240mm - 1360mm

NOTE 1 Any dimensions given are for the purpose of guidance only.