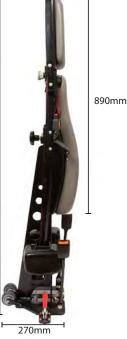

#### **FEATURES**

- Weight 23kg
- Wheelchair solution in combination with floor pockets and shoes for bariatric wheelchair securement
- Integrated full harness
- Provides back and headrest support for wheelchair users
- Mounted on NMI Floor Pocket for extra safety & ease of use
- ■Variable height to better suit the user's needs

### DIMENSIONS

Height Adjustable 1240mm - 1360mm

NOTE 1 Any dimensions given are for the purpose of guidance only.