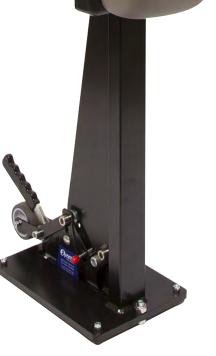

## **FEATURES**

- ■Weight 13kg
- Straight pad design
- Provides back and headrest support for wheelchair users
- ■To be used in conjunction with 4 point tie down webbing and wheelchair occupant belts
- Mounted on a single Millennium Fitting
- Variable height to better suit the user's needs