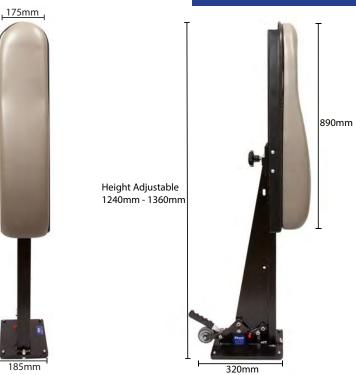

## DIMENSIONS

**NOTE 1** Any dimensions given are for the purpose of guidance only.